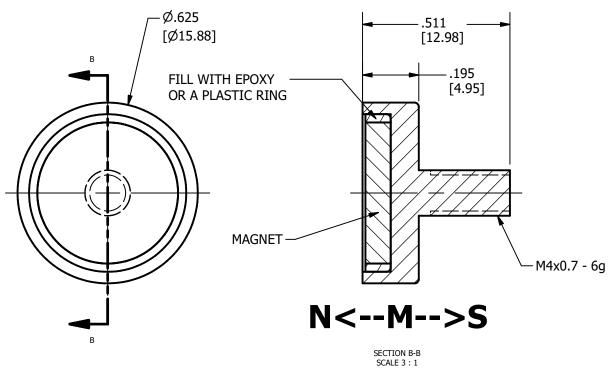

## NOTES:

- 1. REMOVE ALL BURRS AND SCRATCHES
- 2. MACHINED CUP SURFACE FINISH: NICKEL
- 3. MAGNET SURFACE FINISH: NICKEL-COPPER-NICKEL
- 4. PULL FORCE: 12 LBS. TYPICAL
- 5. MAGNET GLUED TO CUP, FILL WITH EPOXY OR PLASTIC RING
- 6. DIMENSIONS IN BRACKETS ARE MILLIMETERS
- 7. SUPPLY FULLY MAGNETIZED, NORTH POLE EXPOSED ON MAGNET
- 8. WORKING TEMPERATURE: -40°C TO +80°C