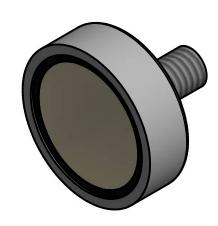

## NOTES:

- 1. REMOVE ALL BURRS AND SCRATCHES
- 2. MACHINED CUP SURFACE FINISH: NICKEL
- 3. MAGNET SURFACE FINISH: NICKEL-COPPER-NICKEL
- 4. PULL FORCE: 12 LBS. TYPICAL
- 5. MAGNET GLUED TO CUP, FILL WITH EPOXY OR PLASTIC RING
- 6. DIMENSIONS IN BRACKETS ARE MILLIMETERS
- 7. SUPPLY FULLY MAGNETIZED, NORTH POLE EXPOSED ON MAGNET
- 8. WORKING TEMPERATURE: -40°C TO +80°C